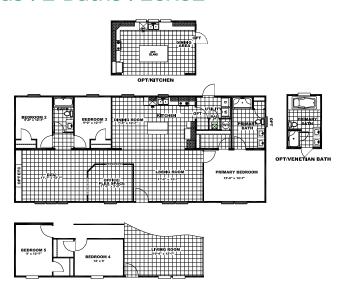

## 1736 SQ FT | 3 Beds | 2 Baths | 28x62

The home series and floor plans indicated will vary by retailer and state. Your local Home Center can quote you on specific prices and terms of purchase for specific homes. Giles Industries invests in continuous product and process improvement. All home series, floor plans, specifications, dimension, features, materials, availability, and starting prices shown on this website are artist's renderings or estimates, and are subject to change without notice. Dimensions are nominal and length and width measurements are from exterior wall to exterior wall.