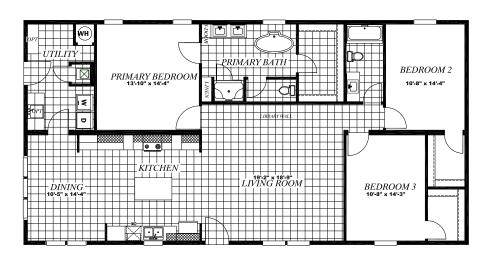

## 1920 SQ FT | 3 Beds | 2 Baths | 32x60

The home series and floor plans indicated will vary by retailer and state. Your local Home Center can quote you on specific prices and terms of purchase for specific homes. Giles Industries invests in continuous product and process improvement. All home series, floor plans, specifications, dimension, features, materials, availability, and starting prices shown on this website are artist's renderings or estimates, and are subject to change without notice. Dimensions are nominal and length and width measurements are from exterior wall to exterior wall.